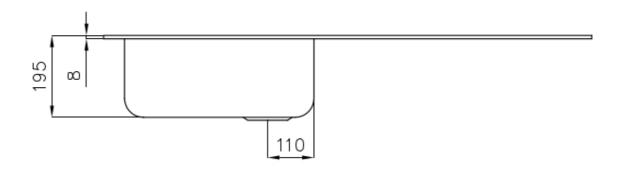

### **DETAILS**

| Edge/Installation Type | Standard (8 mm Edge)                                            |
|------------------------|-----------------------------------------------------------------|
| Finish                 | Foster brushed                                                  |
| Material               | AISI 304 stainless steel                                        |
| Texture                | Foster brushed                                                  |
| Base                   | 60 cm                                                           |
| Dimensions             | 1160 x 500 mm                                                   |
| Standard fittings      | Fixing hooks, gasket, drain, overflow and siphon, boxed packing |
| Mixer holes            | 1 standard hole - 2nd hole on request                           |
| Built-in hole          | 1140 x 480 mm                                                   |
|                        |                                                                 |

| Drainer                   | Yes                                                                                                                                                                                                                                                    |
|---------------------------|--------------------------------------------------------------------------------------------------------------------------------------------------------------------------------------------------------------------------------------------------------|
| Width                     | 116 cm                                                                                                                                                                                                                                                 |
| Bowl dimension            | 450x400mm                                                                                                                                                                                                                                              |
| Number of bowls           | 1 bowl                                                                                                                                                                                                                                                 |
| Waste fitting             | 3.5 "+ 1.25" drain on drainer                                                                                                                                                                                                                          |
| FEATURES                  |                                                                                                                                                                                                                                                        |
| 2nd / 3rd hole availaible | The sink can be customized with the execution on request of additional holes, usable for double-hole mixers, for remote controlled drains or for the installation of soap dispensers. The positions are marked on the drawings with dotted line holes. |
| Added value               | Foster uses steel thicknesses higher than those used on average by other manufacturers. This is how, thanks to our long experience, we know how to make sinks of superior quality and with a better resistance to aging.                               |
| Basket 3,5" waste fitting | The drain is equipped with a large 3.5" drain, with the practical basket cap that prevents the discharge of solid parts.                                                                                                                               |
| Sliding brackets          |                                                                                                                                                                                                                                                        |