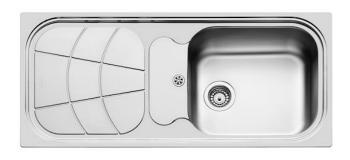

# **Sink Big Bowl**

Kitchen Sinks

Code: 1513 201

Tank on the right

### **DETAILS**

| Edge/Installation Type | Standard (8 mm Edge)                                            |
|------------------------|-----------------------------------------------------------------|
| Finish                 | Foster brushed                                                  |
| Material               | AISI 304 stainless steel                                        |
| Texture                | Foster brushed                                                  |
| Base                   | 60 cm                                                           |
| Dimensions             | 1160 x 500 mm                                                   |
| Standard fittings      | Fixing hooks, gasket, drain, overflow and siphon, boxed packing |
| Mixer holes            | 1 standard hole - 2nd hole on request                           |
| Built-in hole          | 1140 x 480 mm                                                   |
|                        |                                                                 |

| Drainer                   | Yes                                                                                                                                                                                                                                                    |
|---------------------------|--------------------------------------------------------------------------------------------------------------------------------------------------------------------------------------------------------------------------------------------------------|
| Width                     | 116 cm                                                                                                                                                                                                                                                 |
| Bowl dimension            | 450x400mm                                                                                                                                                                                                                                              |
| Number of bowls           | 1 bowl                                                                                                                                                                                                                                                 |
| Waste fitting             | 3.5 "+ 1.25" drain on drainer                                                                                                                                                                                                                          |
| FEATURES                  |                                                                                                                                                                                                                                                        |
| 2nd / 3rd hole availaible | The sink can be customized with the execution on request of additional holes, usable for double-hole mixers, for remote controlled drains or for the installation of soap dispensers. The positions are marked on the drawings with dotted line holes. |
| Added value               | Foster uses steel thicknesses higher than those used on average by other manufacturers. This is how, thanks to our long experience, we know how to make sinks of superior quality and with a better resistance to aging.                               |
| Basket 3,5" waste fitting | The drain is equipped with a large 3.5" drain, with the practical basket cap that prevents the discharge of solid parts.                                                                                                                               |
| Sliding brackets          |                                                                                                                                                                                                                                                        |